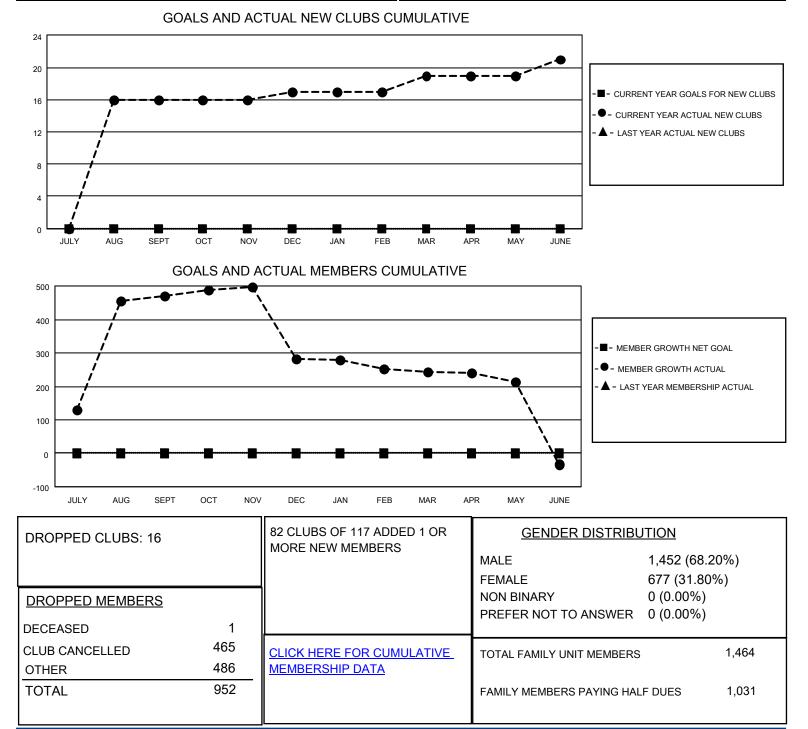

## LOCATION NEPAL

District 325 E

Results as of: 6/30/2023

| Clubs                 |               |           |               | Members               |                        |                         |                                                    |
|-----------------------|---------------|-----------|---------------|-----------------------|------------------------|-------------------------|----------------------------------------------------|
| RESULTS FOR 2022-2023 |               |           |               | RESULTS FOR 2022-2023 |                        |                         |                                                    |
| QUARTER               | NEW CLUB GOAL | NEW CLUBS | DROPPED CLUBS | QUARTER MEM           | BER GROWTH NET<br>GOAL | MEMBER GROWTH<br>ACTUAL | DROPPED<br>MEMBERS ACTUAL<br>(including transfers) |
| JULY/AUG/SEPT         | 0             | 16        | 0             | JULY/AUG/SEPT         | 0                      | 564                     | 83                                                 |
| OCT/NOV/DEC           | 0             | 1         | 4             | OCT/NOV/DEC           | 0                      | 85                      | 268                                                |
| JAN/FEB/MAR           | 0             | 2         | 2             | JAN/FEB/MAR           | 0                      | 91                      | 122                                                |
| APR/MAY/JUNE          | 0             | 2         | 10            | APR/MAY/JUNE          | 0                      | 207                     | 479                                                |